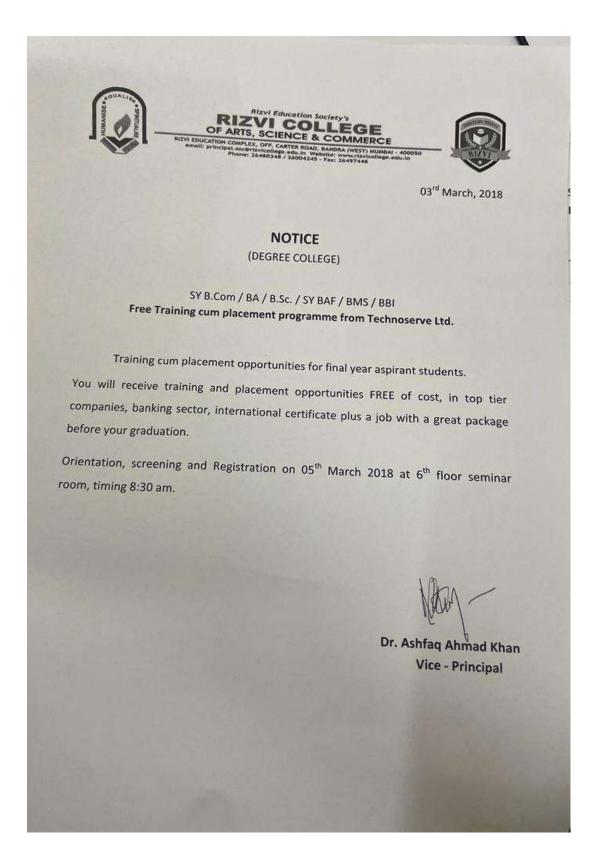

# NOTICE

(DEGREE COLLEGE)

SY B.Com / BA / B.Sc / SY BAF, BMS, BBI
Free Training cum placement program from Technoserve Ltd.

Training cum placement opportunities for final year aspirant students.

You will receive training and placement opportunities FREE of cost, in top tier companies, banking sector, International certificate plus a job with a great package before your graduation.

Orientation, Screening and Registration on 04th April 2019 at 6th floor seminar room Timing 08.30 am.

Dr. Ashfaq Khan Vice-Principal Dr. (Mrs.) Anjum Ara Ahma Principal I/C Total Placed students through TechnoServe is 108 and Self-placed students because of TechnoServe Training and counselling is 35.